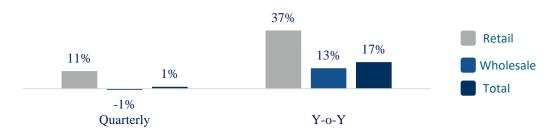

Total loan portfolio increased 17% from \$275,616 million pesos in June 2022 to \$321,721 million pesos in June 2023 mainly related to growths in both, retail and wholesale loan portfolios. Commercial loan portfolio grew 13% from \$231,310 million pesos in June 2022 to \$260,803 million pesos in June 2023, while, retail loans grew 37% from \$44,306 million pesos in June 2022 to \$60,918 million pesos in June 2023 driven by a 55% and 73% increase in the auto and personal loan portfolios (including payrolls), respectively. On a quarterly basis, total loan portfolio increased 11% compared to March 2023.

#### **Total Loan Portfolio**

The total loan portfolio experienced a significant 17% increase from \$275,615 Mn in June 2022 to \$322,715 Mn in June 2023. This growth can be attributed to expansions in both the retail and wholesale loan portfolios. Notably, the commercial loan portfolio saw an increase, rising from \$231,309 million pesos in March 2022 to \$261,797 Mn in June 2023. It is important to point out, that USD, Euros and R\$ represented 21% of total loans.

In terms of retail loans, there was a noteworthy 35% growth from \$44,306 Mn in June 2022 to \$60,918 Mn in June 2023. This increase was primarily driven by significant expansions of 55% in the auto loan portfolio and 73% in the personal loan portfolio (including payrolls and Brazil).