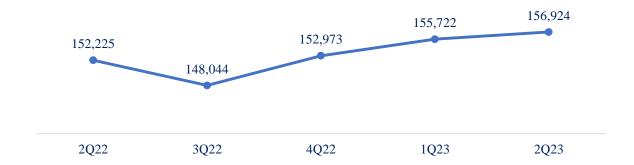

The assets under management remained relatively stable, reaching \$156,924 Mn in June 2023, compared to the same period in the previous year. Afore Inbursa's affiliate base consisted of 475,853 clients in June 2023, while the active workers base accounted for 44% compared to the market's 29% in the same period. Lastly, acquisitions costs showed a significant decline, amounting to \$20 Mn in June 2023, in contrast to \$179 Mn in June 2022.