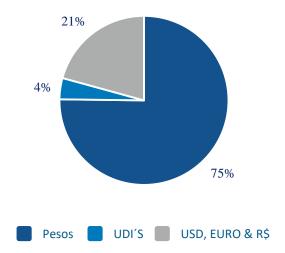

#### **Total Loan Portfolio**

The total loan portfolio experienced a significant 17% increase from \$275,615 Mn in June 2022 to \$322,715 Mn in June 2023. This growth can be attributed to expansions in both the retail and wholesale loan portfolios. Notably, the commercial loan portfolio saw an increase, rising from \$231,309 million pesos in March 2022 to \$261,797 Mn in June 2023. It is important to point out, that USD, Euros and R\$ represented 21% of total loans.

#### **Loan Portfolio**

In June 2023, the wholesale loan portfolio showed significant growth compared to June 2022. It increased by 12%, reaching a value of \$261,797 Mn, compared to \$231,309 Mn. It is important to point out, that USD, Euros and R\$ represented 21% of total loans.

## **Loan Portfolio by Currency**

| Million Pesos           | Pesos   | UDI's  | USD, EURO & R\$ | Total   |
|-------------------------|---------|--------|-----------------|---------|
| Loan Portfolio Stage 1  | 235,738 | 13,109 | 66,767          | 315,614 |
| <b>Commercial Loans</b> | 202,138 | 13,109 | 61,239          | 276,486 |
| Commercial              | 179,565 | 13,109 | 47,580          | 240,254 |
| Financial Institutions  | 6,481   |        |                 | 6,481   |
| Governmental            | 16,092  |        | 13,659          | 29,751  |
| Consumer                | 28,854  |        | 5,528           | 34,382  |
| Mortgages               | 4,746   |        |                 | 4,746   |
| Loan Portfolio Stage 2  | 1,973   |        | 71              | 2,044   |
| <b>Commercial Loans</b> | 444     |        |                 | 444     |
| Commercial              | 444     |        |                 | 444     |
| Financial Institutions  |         |        |                 |         |
| Governmental            |         |        |                 |         |
| Consumer                | 1,339   |        | 71              | 1,410   |
| Mortgages               | 190     |        |                 | 190     |
| Loan Portfolio Stage 3  | 4,983   |        | 74              | 5,057   |
| <b>Commercial Loans</b> | 3,261   |        | 5               | 3,266   |
| Commercial              | 3,261   |        | 5               | 3,266   |
| Financial Institutions  |         |        |                 |         |
| Governmental            |         |        |                 |         |
| Consumer                | 820     |        | 69              | 874     |
| Mortgages               | 902     |        |                 | 842     |
| Total Loan Portfolio    | 242,694 | 13,109 | 66,912          | 322,715 |