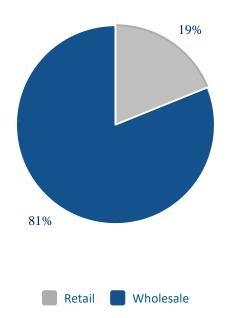

#### **Total Loan Portfolio**

The total loan portfolio experienced a significant 17% increase from \$275,615 Mn in June 2022 to \$322,715 Mn in June 2023. This growth can be attributed to expansions in both the retail and wholesale loan portfolios. Notably, the commercial loan portfolio saw an increase, rising from \$231,309 million pesos in March 2022 to \$261,797 Mn in June 2023. It is important to point out, that USD, Euros and R\$ represented 21% of total loans.

#### **Loan Portfolio**

In June 2023, the wholesale loan portfolio showed significant growth compared to June 2022. It increased by 12%, reaching a value of \$261,797 Mn, compared to \$231,309 Mn. It is important to point out, that USD, Euros and R\$ represented 21% of total loans.