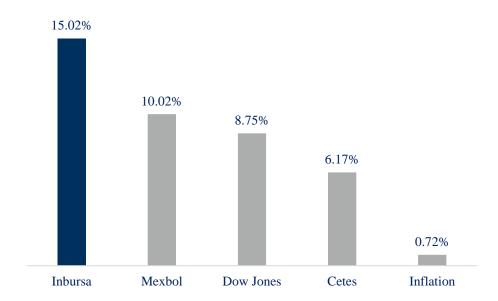

#### **Compound Annual Growth Rate**

Inbursa holds the highest profitability in USD for the last 42 years (March 1981 – June 2023).