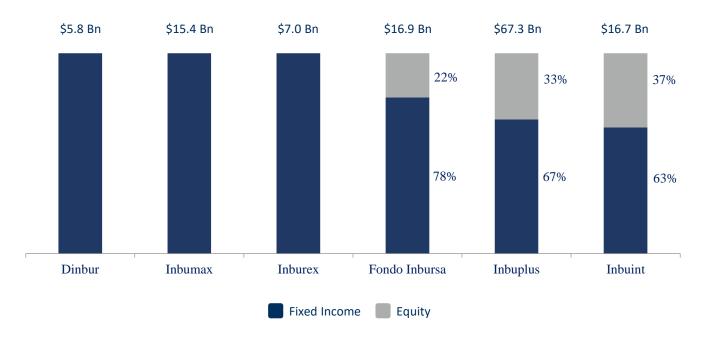

#### **Assets Under Management**

## **Operadora**

In June 2023, the assets under management totaled \$129,406 Mn reflecting a decrease from the figure to \$152,087 Mn recorded in June 2022.

#### **Mutual Funds**